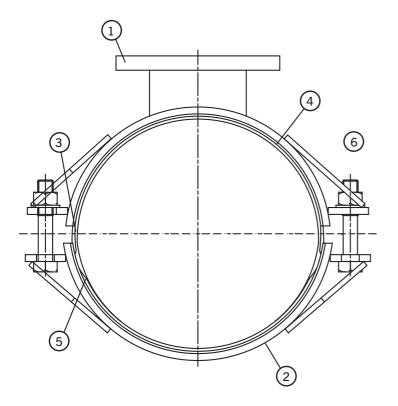

#### 1) Branch Housing

Steel BS EN10025-2:2004 Grade S275JR and Steel tube BS EN 10216-1:2002 Grade P265TRI BS EN 10255:2004

## 2) Plain Housing

Steel BS EN10025-2:2004 Grade S275JR

#### 3) Bridging Plate

Stainless Steel BS1449:Part 2:1983 Grade 304S15

### 4) Saddle Gasket

60 IRHD EPDM to BS EN681-1: 1996

## 5) Housing Gasket

60 IRHD EPDM to BS EN681-1: 1996

## 6) Bolts, Nuts and Washers

**Bolts -** Steel BS EN IS0898-1:2009 Property Class 4.8 **Nuts -** Steel BS4190:2001 Grade 4

Washers - Steel BS EN10083:Part 1:1991 Grade C22E